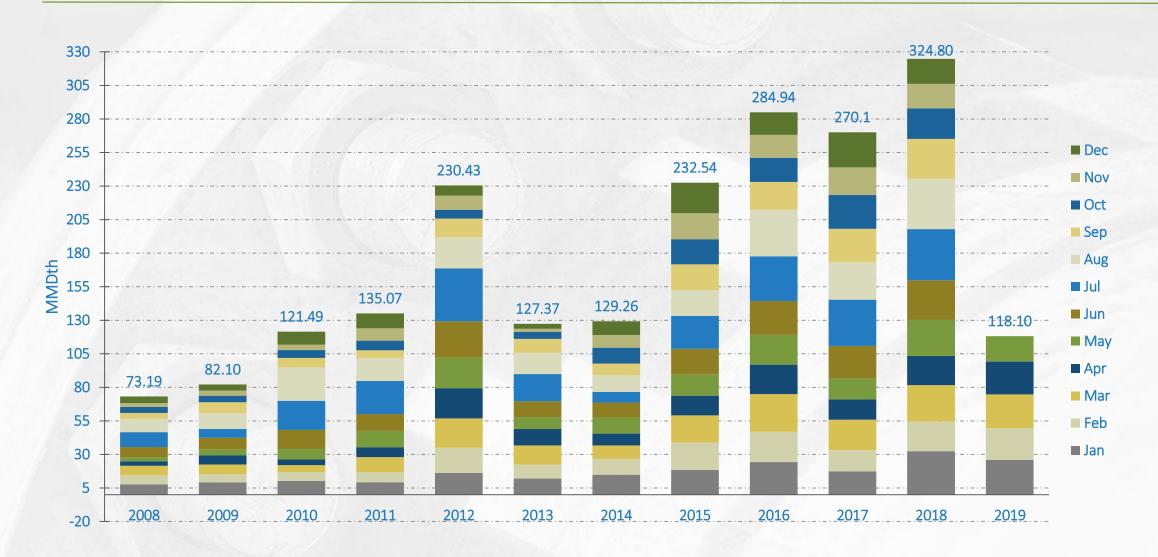

y system flows

- 1 SWML Northbound flowed 97 percent full, with scheduled volumes averaging 659-MDth/d
- Wisconsin deliveries averaged 632-MDth/d
- 3 Michigan Leg South through St. John Eastbound flowed an average volume of 842Dth/d
- 4 Woolfolk averaged a northbound flow of 911MDth/d
- 5 ANR Pipeline storage averaged an injection of 919MDth/d
- Deliveries between Eunice and Patterson averaged 1018-MDth/d, Eunice Southbound averaged 95-MDth/d and deliveries to Duralde averaged 296-MMcf/d. ANR received 249-MDth/d from offshore at Patterson
- 7 Southbound flows through Jena averaged 1149-MDth/d
- 8 REX Shelbyville receipts averaged 887-MDth/d and Westrick Interconnect averaged 1362-MDth/d
- 9 Deliveries to MichCon at Willow Run averaged 735-MDth/d

# ANR monthly deliveries to power plants



# **2019 ANR Mainline maintenance projects**



## ANR posted capacity impacts – June 2019

#### SWML Northbound (LOC#226630) CN ID #9280

```
140-MMcf/d (leaving 549-MMcf/d available) June 17 - June 23
```

90-MMcf/d (leaving 599-MMcf/d available) June 24 - June 28

20-MMcf/d (leaving 669-MMcf/d available) June 29 - July 7

120-MMcf/d (leaving 569-MMcf/d available) July 8 – July 31

#### Bridgman Northbound (LOC #226632) CN ID #9257

325-MMcf/d (leaving 1276-MMcf/d available) June 17 – August 26

#### St. John Eastbound (LOC #226633) CN ID #9274

70-MMcf/d (leaving 1189-MMcf/d available) June 16 - July 11

## ANR posted capacity impacts – June 2019

#### Defiance Westbound (LOC #505605) PSO ID # 9261

250-MMcf/d (leaving 638-MMcf/d available) June 24 – June 28

#### Jena Southbound (LOC