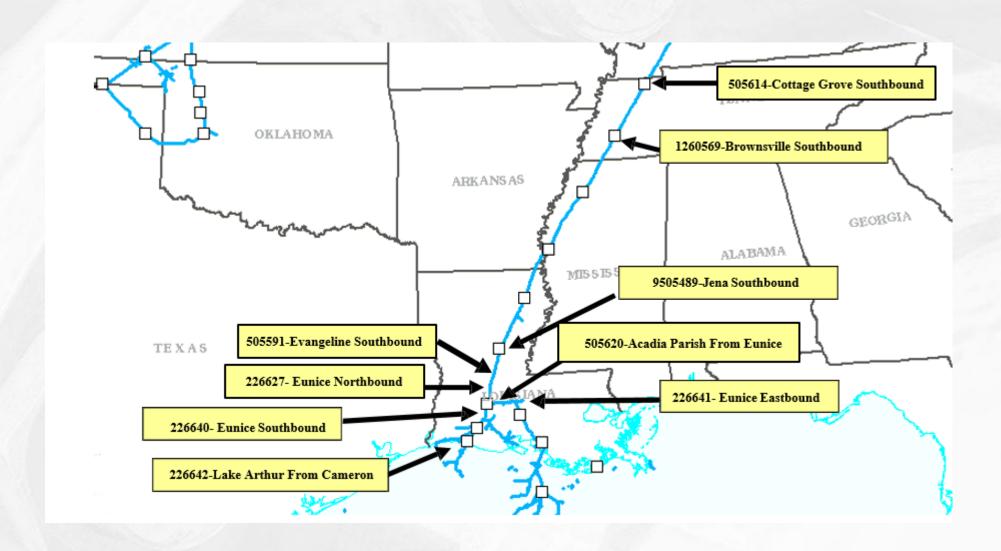

## **Zones 1-3 Flow Thru locations**

#### Zone 1

- 505620-Acadia Parish From Eunice
- 226641-Eunice Eastbound
- 226642-Lake Arthur From Cameron
- 226640-Eunice Southbound

#### Zone 2

- 505614-Cottage Grove Southbound
- 1260569-Brownsville Southbound
- 9505489-Jena Southbound
- 505591-Evangeline Southbound
- 226627-Eunice Northbound