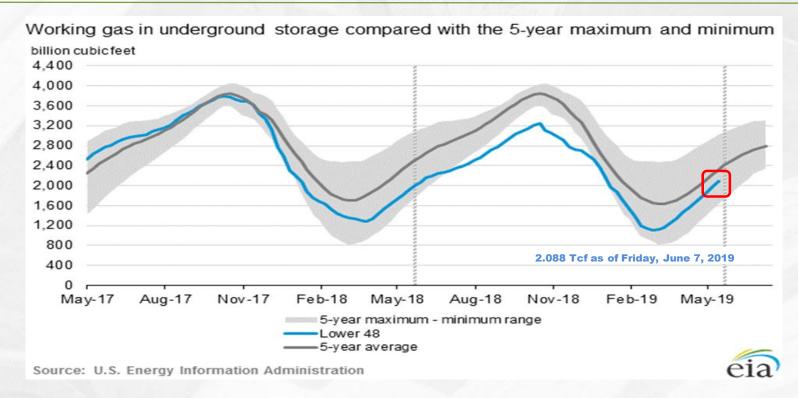

# **Storage Position**

Working gas in underground storage compared with the 5-year maximum and minimum

## **Storage operations**

- The current volume in storage is below the five-year average level by about 13-Bcf. It is getting closer to the five-year average and is well above the five-year minimum.
- From Thursday, May 17, through Sunday, June 16, storage activity averaged an injection of almost 1.0-Bcf/d, which reflects a fairly strong injection pattern. While injections have been consistent, they have varied from about 900-MMcf/d up to about 1.3-Bcf/d.
- ANR met all firm customer demand for storage activity during this period.
- Capacity is 43 percent full after 2-1/2 months of the summer season.
- Strong injections are expected through the remainder of the month or until warmer weather arrives. ANR believes it is positioned well to meet all firm demand for injection.