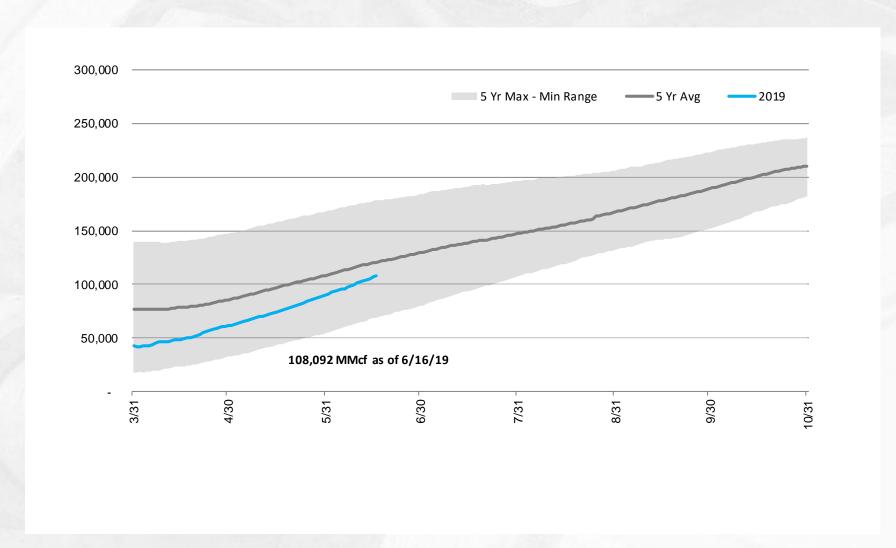

# EIA storage position: the big picture

| Date         | ANR's Reported EIA Storage<br>Inventory (MMcf) |  |  |  |  |
|--------------|------------------------------------------------|--|--|--|--|
| June 7, 2019 | 92,278                                         |  |  |  |  |
| June 8, 2018 | 70,827                                         |  |  |  |  |
| June 9, 2017 | 164,370                                        |  |  |  |  |

# **Storage Position**

Working gas in underground storage compared with the 5-year maximum and minimum

## **Storage operations**

- The current volume in storage is below the five-year average level by about 13-Bcf. It is getting closer to the five-year average and is well above the five-year minimum.
- From Thursday, May 17, through Sunday, June 16, storage activity averaged an injection of almost 1.0-Bcf/d, which reflects a fairly strong injection pattern. While injections have been consistent, they have varied from about 900-MMcf/d up to about 1.3-Bcf/d.
- ANR met all firm customer demand for storage activity during this period.
- Capacity is 43 percent full after 2-1/2 months of the summer season.
- Strong injections are expected through the remainder of the month or until warmer weather arrives. ANR believes it is positioned well to meet all firm demand for injection.