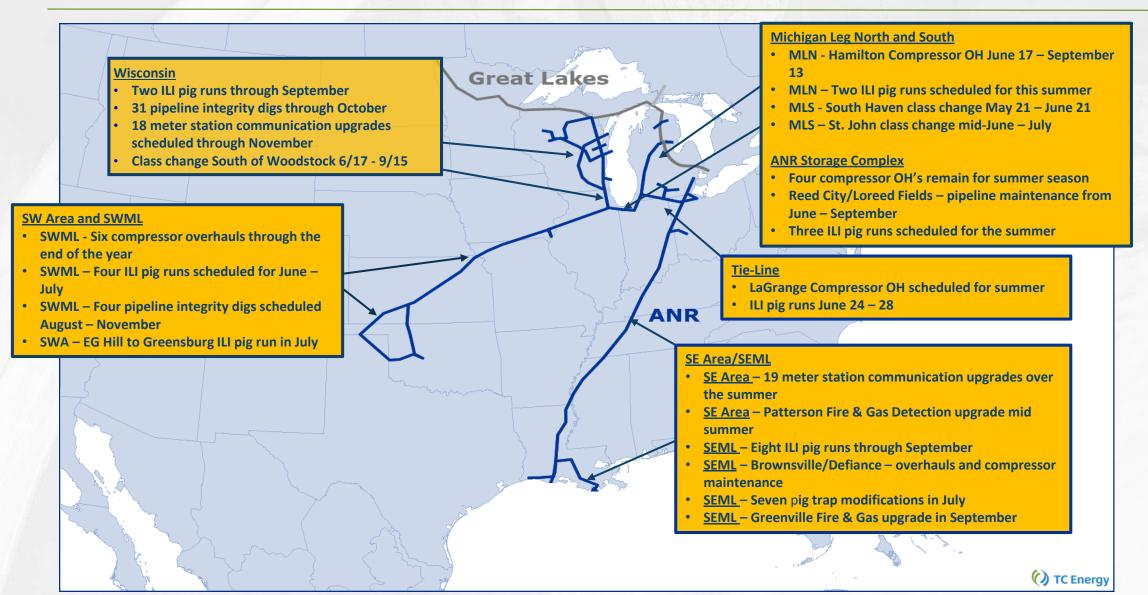

# **2019 ANR Mainline maintenance projects**

## ANR posted capacity impacts – June 2019

#### SWML Northbound (LOC#226630) CN ID #9280

```
140-MMcf/d (leaving 549-MMcf/d available) June 17 - June 23
```

90-MMcf/d (leaving 599-MMcf/d available) June 24 - June 28

20-MMcf/d (leaving 669-MMcf/d available) June 29 - July 7

120-MMcf/d (leaving 569-MMcf/d available) July 8 – July 31

#### Bridgman Northbound (LOC #226632) CN ID #9257

325-MMcf/d (leaving 1276-MMcf/d available) June 17 – August 26

#### St. John Eastbound (LOC #226633) CN ID #9274

70-MMcf/d (leaving 1189-MMcf/d available) June 16 - July 11

#### Defiance Westbound (LOC #505605) PSO ID # 9261

250-MMcf/d (leaving 638-MMcf/d available) June 24 – June 28

#### Jena Southbound (LOC #9505489) PSO ID #9279

170-MMcf/d (leaving 1010-MMcf/d available) June 25 – June 26 120-MMcf/d (leaving 1060-MMcf/d available) July 7 – July 12

#### **Brownsville Southbound (LOC #1260569) PSO ID #9272**

230-MMcf/d (leaving 900-MMcf/d available) June 25 – June 28