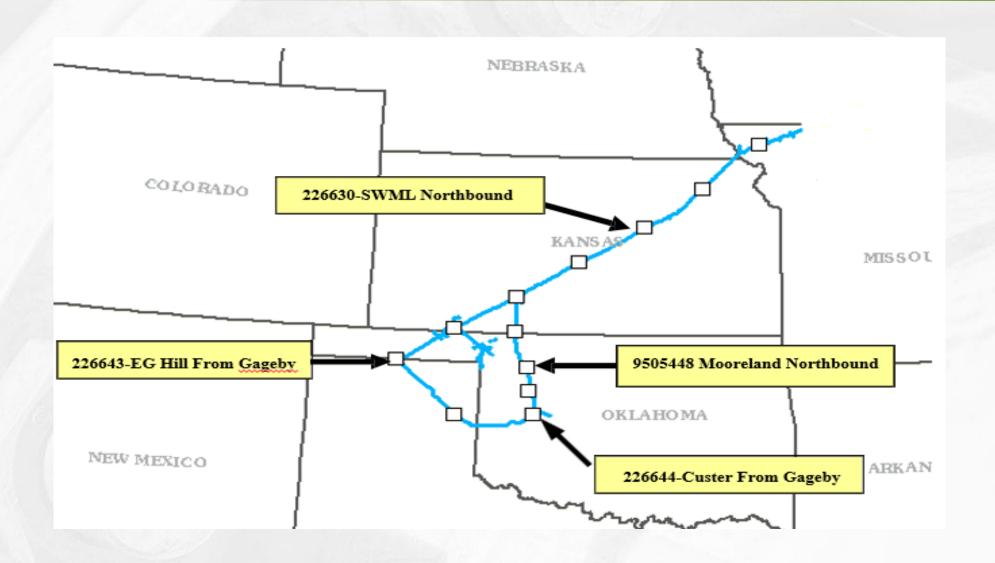

# **Zones 4 & 5 Flow Thru locations**

#### Zone 4

- 226643-EG Hill From Gageby
- 9505488-Mooreland Northbound
- 226644-Custer From Gageby

#### Zone 5

226630-SWML Northbound