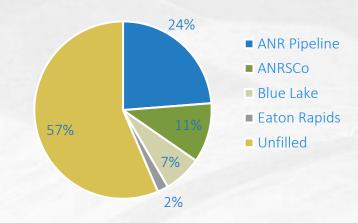

## **Storage operations**

- The current volume in storage is below the five-year average level by about 13-Bcf. It is getting closer to the five-year average and is well above the five-year minimum.
- From Thursday, May 17, through Sunday, June 16, storage activity averaged an injection of almost 1.0-Bcf/d, which reflects a fairly strong injection pattern. While injections have been consistent, they have varied from about 900-MMcf/d up to about 1.3-Bcf/d.
- ANR met all firm customer demand for storage activity during this period.
- Capacity is 43 percent full after 2-1/2 months of the summer season.
- Strong injections are expected through the remainder of the month or until warmer weather arrives. ANR believes it is positioned well to meet all firm demand for injection.