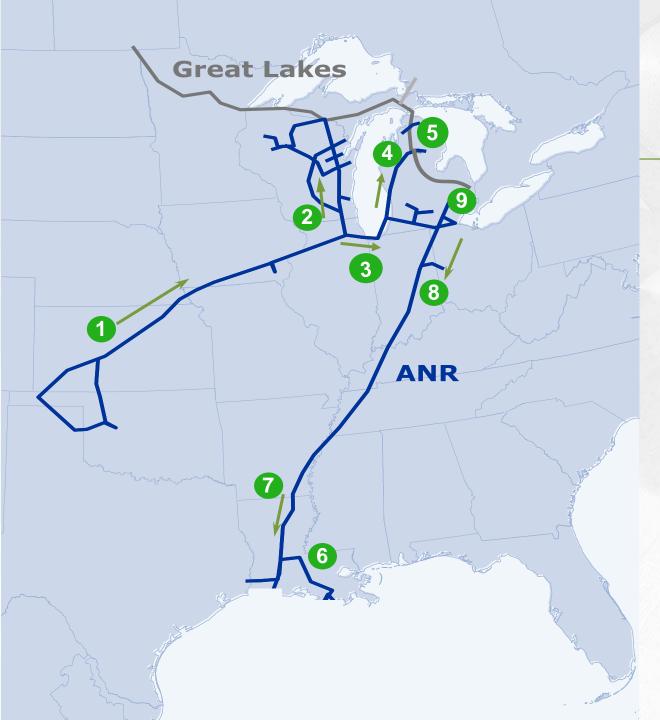

# ANR May average daily system flows

- 1 SWML Northbound flowed 97 percent full, with scheduled volumes averaging 659-MDth/d
- Wisconsin deliveries averaged 632-MDth/d
- 3 Michigan Leg South through St. John Eastbound flowed an average volume of 842Dth/d
- 4 Woolfolk averaged a northbound flow of 911MDth/d
- 5 ANR Pipeline storage averaged an injection of 919MDth/d
- Deliveries between Eunice and Patterson averaged 1018-MDth/d, Eunice Southbound averaged 95-MDth/d and deliveries to Duralde averaged 296-MMcf/d. ANR received 249-MDth/d from offshore at Patterson
- 7 Southbound flows through Jena averaged 1149-MDth/d
- 8 REX Shelbyville receipts averaged 887-MDth/d and Westrick Interconnect averaged 1362-MDth/d
- 9 Deliveries to MichCon at Willow Run averaged 735-MDth/d