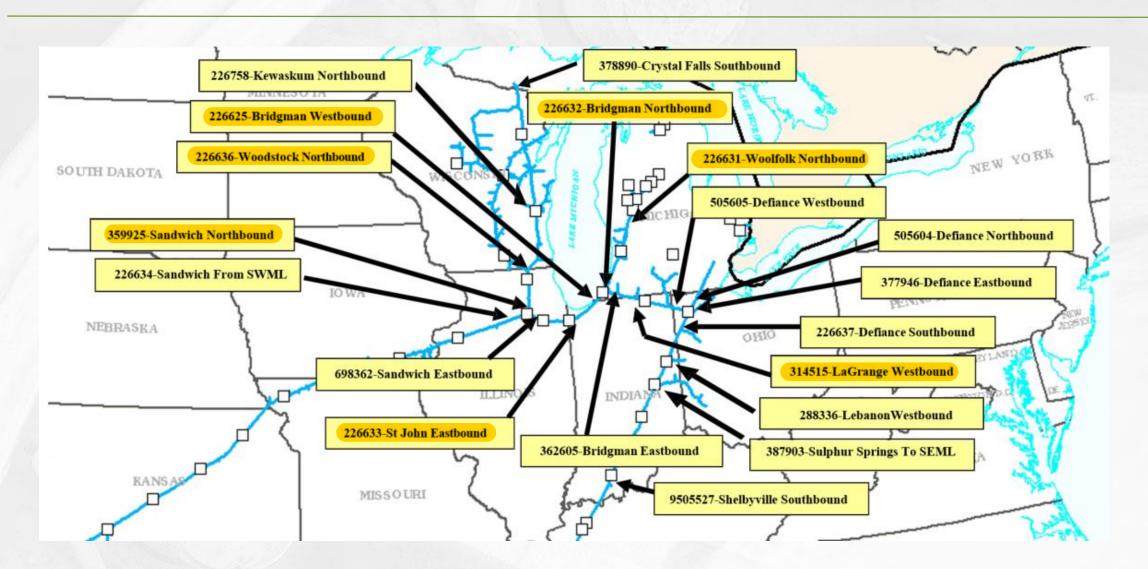

## **Market Area Flow Thru locations**

## **Zones 6 & 7 Flow Thru locations**

#### East Side Of Lake Michigan

- 362605-Bridgman Eastbound
- 226625-Bridgman Westbound
- 226632-Bridgman Northbound
- 226631-Woolfolk Northbound
- 377946-Defiance Eastbound
- 505605-Defiance Westbound
- 505604-Defiance Northbound
- 314515-LaGrange Westbound

#### West Side Of Lake Michigan

- 226634-Sandwich From SWML (Zone 6)
- 378890-Crystal Falls Southbound
- 226758-Kewaskum Northbound
- 226636-Woodstock Northbound
- 359925-Sandwich Northbound
- 698362-Sandwich Eastbound
- 226633-St. John Eastbound