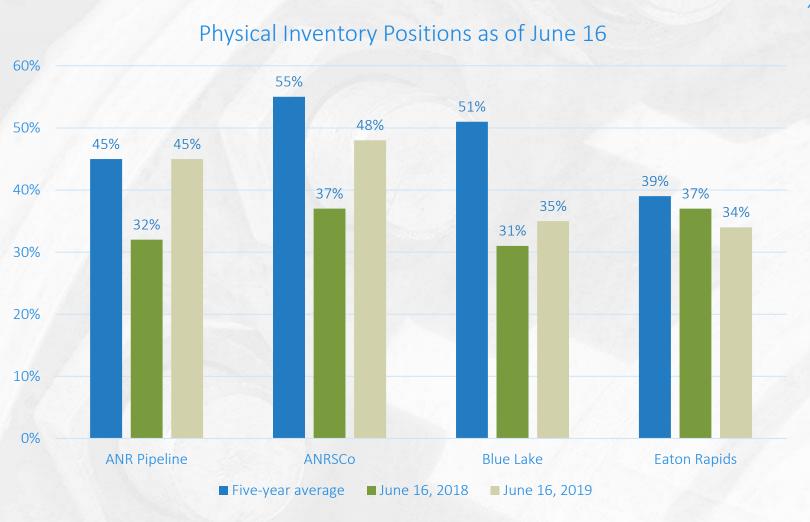

# Storage inventory – 2019 vs. 2018

#### % of Certificated Storage Capacity

| Percent of<br>Storage<br>Capacity | 2019<br>Percent<br>Full | YOY<br>Difference<br>(2018-19)<br>June 16 |  |  |  |
|-----------------------------------|-------------------------|-------------------------------------------|--|--|--|
| ANR Pipeline                      | 45%                     | 12.9%                                     |  |  |  |
| ANRSCo                            | 48%                     | 11%                                       |  |  |  |
| Blue Lake                         | 35%                     | 3.6%                                      |  |  |  |
| Eaton Rapids                      | 34%                     | -3.6% <sub>7</sub>                        |  |  |  |

## **Storage operations**

- The current volume in storage is below the five-year average level by about 13-Bcf. It is getting closer to the five-year average and is well above the five-year minimum.
- From Thursday, May 17, through Sunday, June 16, storage activity averaged an injection of almost 1.0-Bcf/d, which reflects a fairly strong injection pattern. While injections have been consistent, they have varied from about 900-MMcf/d up to about 1.3-Bcf/d.
- ANR met all firm customer demand for storage activity during this period.
- Capacity is 43 percent full after 2-1/2 months of the summer season.
- Strong injections are expected through the remainder of the month or until warmer weather arrives. ANR believes it is positioned well to meet all firm demand for injection.